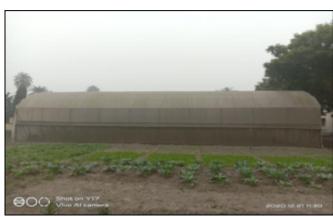

#### **KVK Farm: Horticultural Units at farm**

Zero energy cool chamber & Floriculture Unit

Production in polyhouse

Polyhouse

Production in Shade Net House

## Establishment of live demonstration unit at KVK for farmers display

Capsicum (Capsicum annum) also known as Bell Pepper (Shimla Mirch), can be well grown in

Polyhouse and Shade net in the agro climatic conditions of Vaishali dist of Bihar. KVK Vaishali grown around the year vegetables under polyhouse, so that farmers can see the live units.

Polyhouse: Vegetable Cultivation