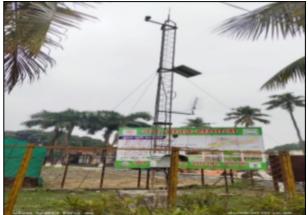

R Kit                            | 01 | ICAR, New Delhi |
| Mushro    | om spawn production laboratory           |    |                 |
| i         | Autoclave                                | 01 | ARYA, ICAR      |
| ii        | Laminar air flow                         | 01 | ARYA, ICAR      |
| iii       | BOD incubator                            | 01 | ARYA, ICAR      |

### Live demonstration unit at KVK



Vermicompost unit



Bee keeping unit



Quail unit



Mushroom unit



Mushroom composting floor



Zero energy cool chamber



Floriculture at KVK



Polyhouse



Shade net house



Poshan vatika



Aromatic and medicinal plants



Mango orchard



Administrative Building



KisanGhar





Accomodation facilities in Kisan Ghar





Thresing floor & Mushroom preparation Floor





Banana fiber Extraction machine & Agromatrology



Soi Testing Laboratory

#### **KVK Farm: Horticultural Units at farm**





Zero energy cool chamber & Floriculture Unit





Production in polyhouse



Polyhouse





Production in Shade Net House

## KVK Farm



Solar Tree for Irrigation at Farm

## B) STATUS OF FARM PRODUCTION

| Distribution of land |       | Area<br>(ha) |
|----------------------|-------|--------------|
| Crops                |       | 4.52         |
| Orchard              |       | 3.50         |
| Building area        |       | 2.51         |
| Demonstration units  |       | 0.50         |
| Others with details  |       | 1.0          |
|                      | Total | 16.03        |

Total land with KVK (in ha): 16.03

| 0.5<br>2.51 |     |      | Crops