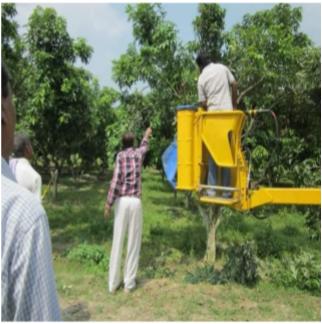

## Implements available at KVK for Custom Hiring

**Mobile Training pruning machine** 

This fruit plant training and pruning machie provided by the NHB in the year 2011. This is the technology of Isreal. This is single machine in the Bihar which is provded to KVK, Vaishali by Isreal and Inda agreement. 53 Orchard pruned and area covered 75 ha, farmers benefited 467 and in 14 Kisan Mela this machine displayed for the farmers.