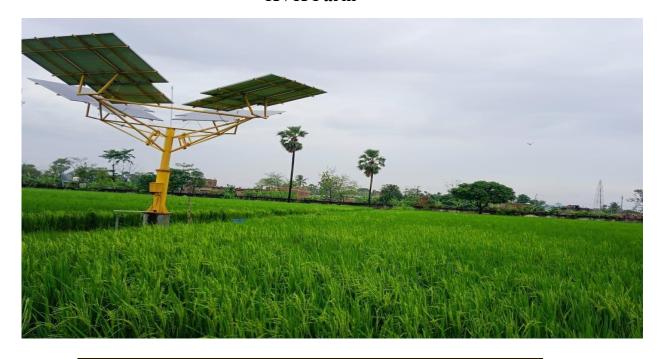

| 01 | ARYA, ICAR      |
| iii       | BOD incubator                            | 01 | ARYA, ICAR      |

### Live demonstration unit at KVK



Vermicompost unit



Bee keeping unit



Quail unit



Mushroom unit



Mushroom composting floor



Zero energy cool chamber



Floriculture at KVK



Polyhouse



Shade net house



Poshan vatika



Aromatic and medicinal plants



Mango orchard



Administrative Building



KisanGhar





Accomodation facilities in Kisan Ghar





Thresing floor & Mushroom preparation Floor





Banana fiber Extraction machine & Agromatrology



Soi Testing Laboratory

#### **KVK Farm: Horticultural Units at farm**





Zero energy cool chamber & Floriculture Unit





Production in polyhouse



Polyhouse





Production in Shade Net House

## KVK Farm



Solar Tree for Irrigation at Farm

## B) STATUS OF FARM PRODUCTION

| Distribution of land |       | Area<br>(ha) |
|----------------------|-------|--------------|
| Crops                |       | 4.52         |
| Orchard              |       | 3.50         |
| Building area        |       | 2.51         |
| Demonstration units  |       | 0.50         |
| Others with details  |       | 1.0          |
|                      | Total | 16.03        |

Total land with KVK (in ha): 16.03

| 0.5<br>2.51 |     |      | Crops               |
|-------------|-----|------|---------------------|
|             | 1   | 4.52 | Orchard             |
|             |     |      | Building area       |
|             | 3.5 |      | Demonstration units |
|             |     |      | Others with details |
|