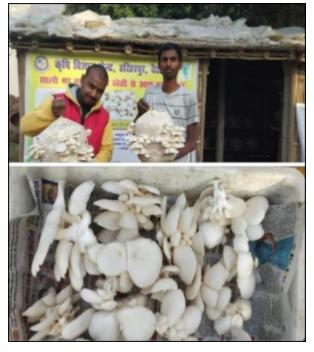

### Live demonstration unit at KVK

Vermicompost unit

Bee keeping unit

Quail unit

Mushroom unit

Mushroom composting floor

Zero energy cool chamber

Floriculture at KVK

## Planting material & Seedlings

Mother Plant Mango Nursery

Planting material produced

Quail Farming

Oyster Mushroom Production

**Button Mushroom Production** 