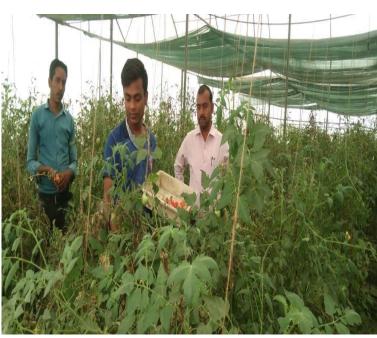

## Establishment of live demonstration unit at KVK for farmers display

Capsicum (Capsicum annum) also known as Bell Pepper (Shimla Mirch), can be well grown in

Polyhouse and Shade net in the agro climatic conditions of Vaishali dist of Bihar. KVK Vaishali grown around the year vegetables under polyhouse, so that farmers can see the live units.