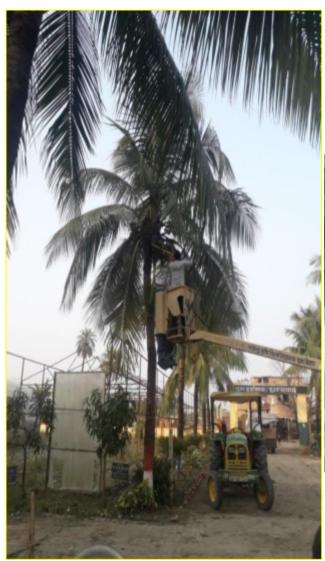

## Implements available at KVK for Custom Hiring

**Mobile Training pruning machine** 

This fruit plant training and pruning machie provided by the NHB in the year 2011. This is the technology of Isreal. This is single machine in the Bihar which is provded to KVK, Vaishali by Isreal and Inda agreement. 53 Orchard pruned and area covered 75 ha, farmers benefited 467 and in 14 Kisan Mela this machine displayed for the farmers.