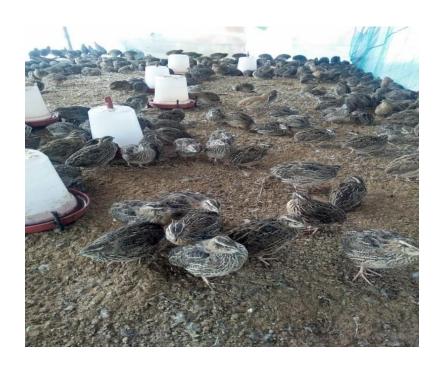

### Live demonstration unit at KVK

Vermicompost unit

Bee keeping unit

Quail unit

Mushroom unit

Mushroom composting floor

Zero energy cool chamber

Floriculture at KVK

#### Production from different unit of KVK

KVK, Vaishali produced somany agri products at KVK.Quail Farming is one of the peculiar sector in KVK. Total earning Rs 1814140 and 8520 farmers benefitted by these technologies.

## Planting material & Seedlings

Mother Plant Mango Nursery

Planting material produced

Quail Farming

Oyster Mushroom Production

**Button Mushroom Production** 