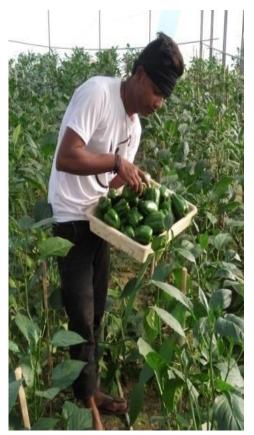

## Establishment of live demonstration unit at KVK for farmers display

Capsicum (Capsicum annum) also known as Bell Pepper (Shimla Mirch), can be well grown in

Polyhouse and Shade net in the agro climatic conditions of Vaishali dist of Bihar. KVK Vaishali grown around the year vegetables under polyhouse, so that farmers can see the live units.

Polyhouse: Vegetable Cultivation