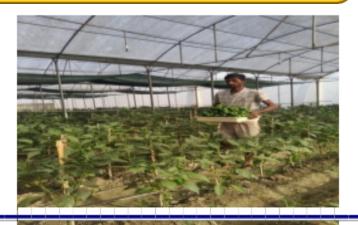

## Establishment of live demonstration unit at KVK for farmers display

Capsicum (Capsicum annum) also known as Bell Pepper (Shimla Mirch), can be well grown in

Polyhouse and Shade net in the agro climatic conditions of Vaishali dist of Bihar. KVK Vaishali grown around the year vegetables under polyhouse, so that farmers can see the live units.

Polyhouse: Vegetable Cultivation