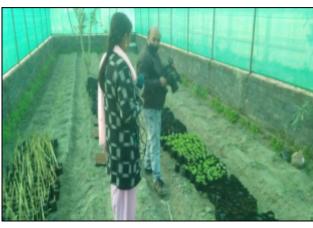

## Establishment of live demonstration unit at KVK for farmers display

Capsicum (Capsicum annum) also known as Bell Pepper (Shimla Mirch), can be well grown in

Polyhouse and Shade net in the agro climatic conditions of Vaishali dist of Bihar. KVK Vaishali grown around the year vegetables under polyhouse, so that farmers can see the live units.

Polyhouse: Vegetable Cultivation

## Planting material & Seedlings

Mother Plant Mango Nursery

Planting material produced

Quail Farming

Oyster Mushroom Production

**Button Mushroom Production** 